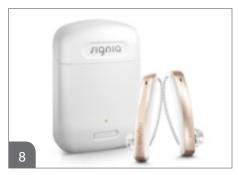

.com

#### How to use the Image Catalogue.

The images in this catalogue are grouped by category, with numbered images in each category.

To request an image(s) from the catalogue, create a bulleted list consisting of the category name and number(s). For example:

- Styletto Connect 19, 24
- Silk 12
- Pure Charge&Go X 24, 56, 106-110
- 3rd Party 44, 48

All images will be sent in a high-resolution format, unless requested otherwise. Approved image requests will be sent via e-mail, or in the case of multiple large files, via a Sharelt link.

Send image requests to Luke Fera, our graphic designer, at: luke.fera@sivantos.com

#### Pure Charge&Go X ———



#### Pure Charge&Go X ——





















#### Pure 312 X —



#### Pure 312 X ——















#### Styletto Connect —

































#### Styletto Connect -



















#### Styletto -



















## Motion Charge&Go Signia Nx -

































#### Insio Signia Nx —



#### Insio Signia Nx —











#### Insio Signia Nx ——







## Silk Signia Nx ———





















#### Pure Charge&Go Signia Nx -

































#### Pure Charge&Go Signia Nx -

































#### Pure Charge&Go Signia Nx —

































#### Pure Charge&Go Signia Nx ----





















































































































































































































#### Motion 13 Signia Nx -

































##